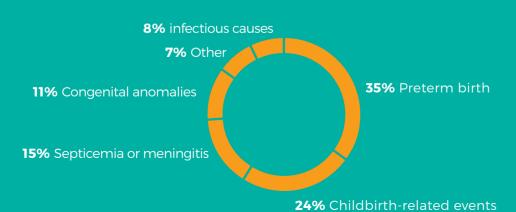

## **Causes of neonatal infant mortality** (2)

Check out our modular clinic by scanning the QR code below:

https://www.savenatality.com/our-clinic/

Check out our medical equipment disposables by scanning the QR below: