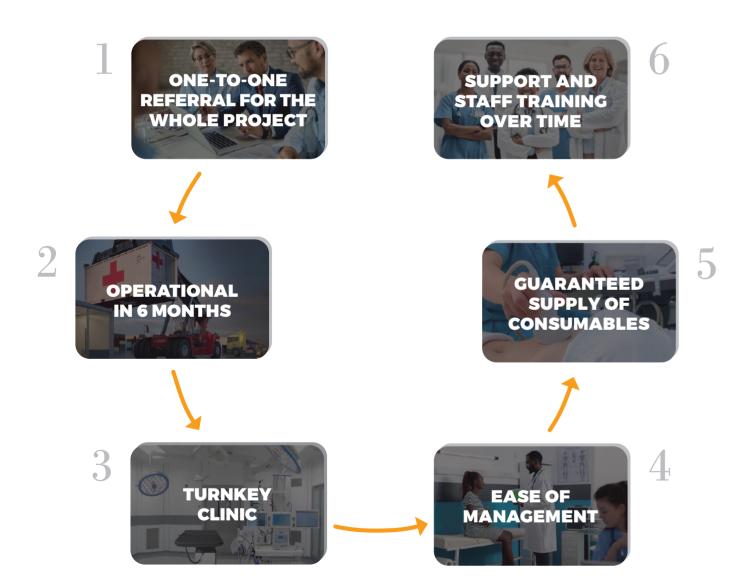

### **Our key points.**

This is what we call "Sustainable help".

## **Delivery room** The modular structure. **Emergency with defibrillator Foetal monitor** A revolutionary modular turnkey clinic, with equipment and training to be operational as soon as it is built. We have focused on a single target: a fully functional obstetric facility, equipped with all equipment, devices and disposables anywhere in the world. Instrument table **Patient trolleys STANDARD STRUCTURE** SIMPLE CLINIC **OPERATIONAL IN 6 MANAGEMENT** High frequency electrosurgical (1 DOCTOR, 2 NURSES) **MONTHS AT THE MAXIMUM SUPPLY OF ELECTRO-MEDICAL MEDICAL DEVICES EQUIPMENT INCLUDED COMPLETE FURNISHING INCLUDED Emergency with defibrillator** The standard modular structure 1 emergency exit door 1 double entrance door 13 windows about 100 cm wide About 20 meters of partition walls